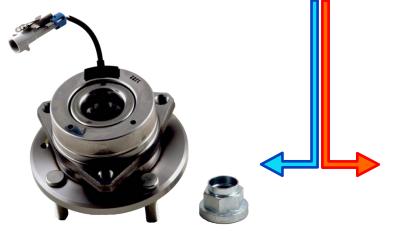

#### Identifying the correct bearing

CHEVROLET: Epica
OE reference
96639585
96812619

# Before ordering, be sure of the bearing model

The CHEVROLET EPICA marketed between 2006 and 2009 is equipped with two different front wheel bearings without discriminating criteria:

- ref. OE 96639585: equivalent to NTN-SNR R190.06
- ref. OE 96812619: equivalent to NTN-SNR R190.23

### Although similar in appearance, these bearings are not interchangeable

Fitting the wrong bearing leads to an ABS fault.

A visual inspection is required to determine which bearing should be fitted to the vehicle: the bearing with the metal cover corresponds to kit R190.06.