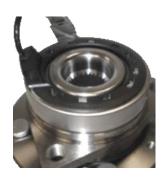

### Although similar in appearance, these bearings are not interchangeable

Fitting the wrong bearing leads to an ABS fault.

A visual inspection is required to determine which bearing should be fitted to the vehicle: the bearing with the metal cover corresponds to kit R190.06.

Ref. OE 96639585

R190.06

Ref. OE 96812619 R190.23